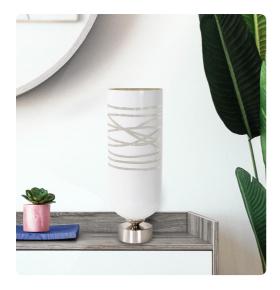

## Accessories MHE41078 – Lustig Cylindrical Vessel, Large

#### Accessories

The Lustig Collection was inspired by the contemporary graphic designs of the late 60s and early 70s. Each of these hand crafted glass pieces feature a beautiful glossy white outer finish with highlights of arctic silver accents inside and out. Cast aluminum bases were added in a arctic silver to complete the overall look and design. Whether displayed in the complete collection or individually, these vessels will add a modern sophistication to any room.

#### Specifications

Height 17H Material Aluminum / Glass Width 6W Shape Funnel Weight 4.5 Finish Glossy Package Dimensions 9X9X20

https://www.mdcwall.com/go/sku/MHE41078