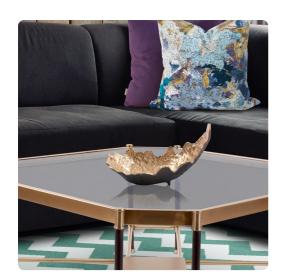

## Accessories MHE41052 – Cracked Edge Ebony Tray with Gold Interior, Small

## Accessories

Hand cast aluminum on the organic torn edge design of this exaggerated canoe tray takes on a whole new sophisticated feel in ebony and gold. The pairing of these two color tones add an elegance to a wide range of decors. It features a subtle hammered texture accentuating the raw look of the piece. Pair with the additional size to complete the look.