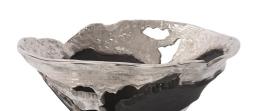

## Accessories MHE41036 – Contemporary Nickel and Black Bowl,

## Accessories

Small

This contemporary flared bowl is a play on abstract, deconstructed design. Fashioned from aluminum, it has a raw, hand formed look that create a dramatic statement for your style. The raw silver finish is accented with cut outs and matte black sections that make the entire piece the perfect finishing touch for your decor. Pair with the coordinating pieces in the collection for a complete look.