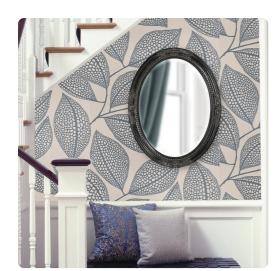

## Mirrors

The Queen Ann Mirror features an antique black finish. The oval frame is made from wood and is accented with a beaded textured inset and decorative adornments on each side of the frame. For more added detail the mirror features a one inch bevel. Its Traditional style makes this mirror a favorite for bringing some flair to your decor. This simple yet stunning piece would be a great addition to any room. It is a perfect focal point for an entryway, bathroom, bedroom or any room in your home. D-rings are affixed to the back of the mirror so it is ready to hang right out of the box in either a horizontal or vertical orientation!