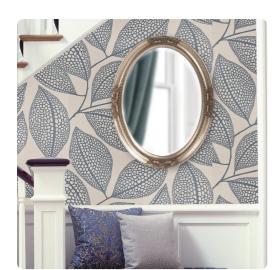

## Mirrors MHE4015 – Queen Ann Mirror

## Mirrors

The Queen Ann Mirror features an antique silver leaf finish. The oval frame is made from wood and is accented with a beaded textured inset and decorative adornments on each side of the frame. For more added detail the mirror features a one inch bevel. Its Traditional style makes this mirror a favorite for bringing some flair to your decor. This simple yet stunning piece would be a great addition to any room. It is a perfect focal point for an entryway, bathroom, bedroom or any room in your home. D-rings are affixed to the back of the mirror so it is ready to hang right out of the box in either a horizontal or vertical orientation!