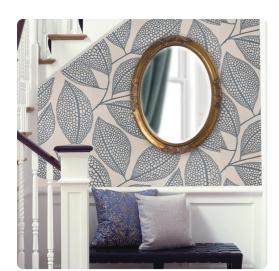

## Mirrors

The Queen Ann Mirror features an antique gold finish. The oval frame is made from wood and is accented with a beaded textured inset and decorative adornments on each side of the frame. For more added detail the mirror features a one inch bevel. Its Traditional style makes this mirror a favorite for bringing some flair to your decor. This simple yet stunning piece would be a great addition to any room. It is a perfect focal point for an entryway, bathroom, bedroom or any room in your home. D-rings are affixed to the back of the mirror so it is ready to hang right out of the box in either a horizontal or vertical orientation!