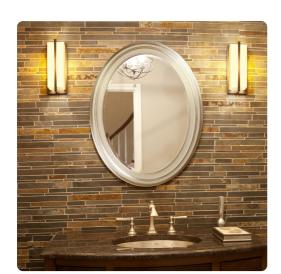

## Mirrors MHE40109 – George Mirror

## Mirrors

The George Mirror features a bright silver leaf finish. The oval frame is made from wood and is accented with grooves for added depth and character. For more added detail the mirror features a one inch bevel. Its Transitional style makes this mirror a favorite for bringing some flair to your decor. This simple yet stunning piece would be a great addition to any room. It is a perfect focal point for an entryway, bathroom, bedroom or any room in your home. D-rings are affixed to the back of the mirror so it is ready to hang right out of the box in either a horizontal or vertical orientation!