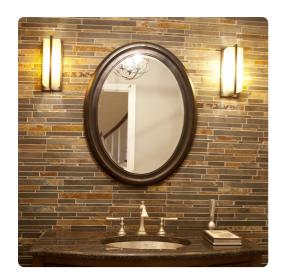

## Mirrors MHE40108 – George Mirror

## Mirrors

The George Mirror features an oil rubbed bronze finish. The oval frame is made from wood and is accented with grooves for added depth and character. For more added detail the mirror features a one inch bevel. Its Transitional style makes this mirror a favorite for bringing some flair to your decor. This simple yet stunning piece would be a great addition to any room. It is a perfect focal point for an entryway, bathroom, bedroom or any room in your home. D-rings are affixed to the back of the mirror so it is ready to hang right out of the box in either a horizontal or vertical orientation!