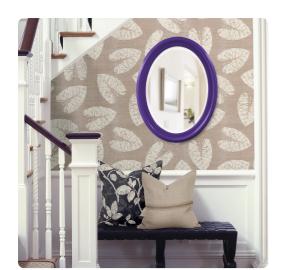

## Mirrors

The George Mirror features a glossy royal purple lacquer finish. The oval frame is made from wood and is accented with grooves for added depth and character. For more added detail the mirror features a one inch bevel. Its Transitional style makes this mirror a favorite for bringing some flair to your decor. This simple yet stunning piece would be a great addition to any room. It is a perfect focal point for an entryway, bathroom, bedroom or any room in your home. D-rings are affixed to the back of the mirror so it is ready to hang right out of the box in either a horizontal or vertical orientation! The George Mirror is part of our custom paint program and is available in one of fourteen vivid colors. It is proudly painted in the USA.