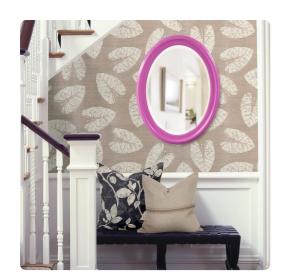

## Mirrors MHE40107HP – George Mirror - Glossy Hot Pink

The George Mirror features a glossy hot pink lacquer finish. The oval frame is made from wood and is accented with grooves for added depth and character. For more added detail the mirror features a one inch bevel. Its Transitional style makes this mirror a favorite for bringing some flair to your decor. This simple yet stunning piece would be a great addition to any room. It is a perfect focal point for an entryway, bathroom, bedroom or any room in your home. D-rings are affixed to the back of the mirror so it is ready to hang right out of the box in either a horizontal or vertical orientation! The George Mirror is part of our custom paint program and is available in one of fourteen vivid colors. It is proudly painted in the USA.