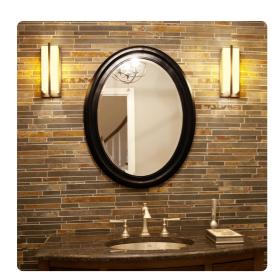

## Mirrors

The George Mirror features a glossy black lacquer finish. The oval frame is made from wood and is accented with grooves for added depth and character. For more added detail the mirror features a one inch bevel. Its Transitional style makes this mirror a favorite for bringing some flair to your decor. This simple yet stunning piece would be a great addition to any room. It is a perfect focal point for an entryway, bathroom, bedroom or any room in your home. D-rings are affixed to the back of the mirror so it is ready to hang right out of the box in either a horizontal or vertical orientation! The George Mirror is part of our custom paint program and is available in one of fourteen vivid colors. It is proudly painted in the USA.