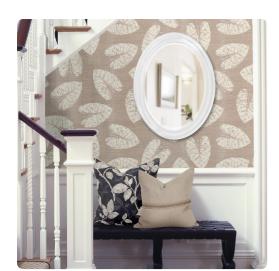

## Mirrors

The George Mirror features a matte white lacquer finish. The oval frame is made from wood and is accented with grooves for added depth and character. For more added detail the mirror features a one inch bevel. Its Transitional style makes this mirror a favorite for bringing some flair to your decor. This simple yet stunning piece would be a great addition to any room. It is a perfect focal point for an entryway, bathroom, bedroom or any room in your home. D-rings are affixed to the back of the mirror so it is ready to hang right out of the box in either a horizontal or vertical orientation!