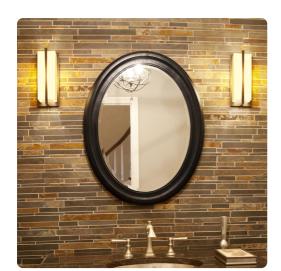

## Mirrors

The George Mirror features a matte black lacquer finish. The oval frame is made from wood and is accented with grooves for added depth and character. For more added detail the mirror features a one inch bevel. Its Transitional style makes this mirror a favorite for bringing some flair to your decor. This simple yet stunning piece would be a great addition to any room. It is a perfect focal point for an entryway, bathroom, bedroom or any room in your home. D-rings are affixed to the back of the mirror so it is ready to hang right out of the box in either a horizontal or vertical orientation!