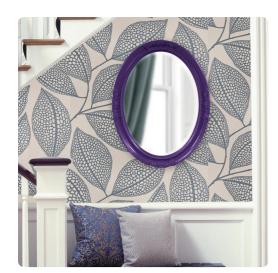

## MHE40101RP – Queen Ann Mirror - Glossy Royal Purple

### Mirrors

The Queen Ann Mirror features a glossy royal purple lacquer finish. The oval frame is made from wood and is accented with a beaded textured inset and decorative adornments on each side of the frame. For more added detail the mirror features a one inch bevel. Its Traditional style makes this mirror a favorite for bringing some flair to your decor. This simple yet stunning piece would be a great addition to any room. It is a perfect focal point for an entryway, bathroom, bedroom or any room in your home. D-rings are affixed to the back of the mirror so it is ready to hang right out of the box in either a horizontal or vertical orientation!