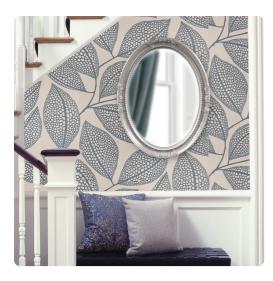

## Mirrors MHE40101N – Queen Ann Mirror - Glossy Nickel

#### Mirrors

The Queen Ann Mirror features a glossy nickel lacquer finish. The oval frame is made from wood and is accented with a beaded textured inset and decorative adornments on each side of the frame. For more added detail the mirror features a one inch bevel. Its Traditional style makes this mirror a favorite for bringing some flair to your decor. This simple yet stunning piece would be a great addition to any room. It is a perfect focal point for an entryway, bathroom, bedroom or any room in your home. D-rings are affixed to the back of the mirror so it is ready to hang right out of the box in either a horizontal or vertical orientation!