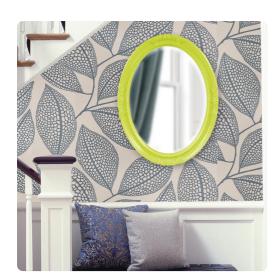

## Mirrors MHE40101MG – Queen Ann Mirror - Glossy Green

The Queen Ann Mirror features a glossy green lacquer finish. The oval frame is made from wood and is accented with a beaded textured inset and decorative adornments on each side of the frame. For more added detail the mirror features a one inch bevel. Its Traditional style makes this mirror a favorite for bringing some flair to your decor. This simple yet stunning piece would be a great addition to any room. It is a perfect focal point for an entryway, bathroom, bedroom or any room in your home. D-rings are affixed to the back of the mirror so it is ready to hang right out of the box in either a horizontal or vertical orientation!