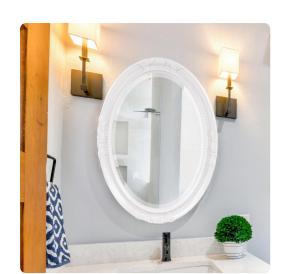

## Mirrors

The Queen Ann Mirror features a glossy white lacquer finish. The oval frame is made from wood and is accented with a beaded textured inset and decorative adornments on each side of the frame. For more added detail the mirror features a one inch bevel. Its Traditional style makes this mirror a favorite for bringing some flair to your decor. This simple yet stunning piece would be a great addition to any room. It is a perfect focal point for an entryway, bathroom, bedroom or any room in your home. D-rings are affixed to the back of the mirror so it is ready to hang right out of the box in either a horizontal or vertical orientation!