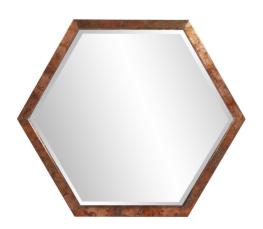

## Mirrors

Our Felix Mirror is a geometric styled piece. The small hexagonal frame takes on a retro design, modernized for 2018 and beyond with an acid treated copper finish. The mirror of the frame has a bevel, enhancing its overall look. The versatility of the piece allows it to work well on its own or grouped in multiples. Saw tooth hangers are affixed to the back of the frame so that the mirror is ready to hang right out of the box!

## **Specifications**

Height 20.5H Material Copper / Wood Width 23.3/4W Shape Square Weight 12 Finish Acid Treated Package Dimensions 29 x 26 x 3

https://www.mdcwall.com/go/sku/MHE37197