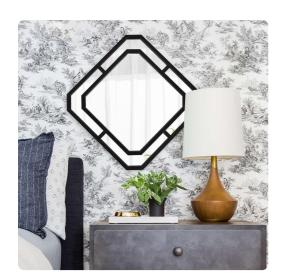

## MHE37196 - Dexter Mirror

### Mirrors

The simple design of our Dexter Mirror allows it to work well in any setting. It features a metal, square shaped frame with a matte black finish. The versatility of the piece allows it to work well on its own or grouped in multiples. Saw tooth hangers are affixed to the back of the frame so that the mirror is ready to hang right out of the box in a square or diamond orientation!

#### **Specifications**

Height 15.3/4H
Material Metal
Width 15.3/4W
Shape Square
Weight 9
Finish Matte
Package Dimensions 25 x 25 x 4

https://www.mdcwall.com/go/sku/MHE37196