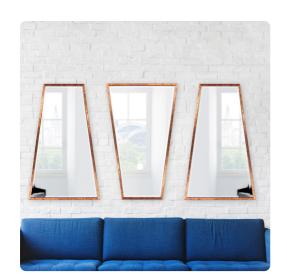

## Mirrors

Our Ezra Mirror is a geometric styled piece. The elongated A shaped frame takes on a retro design, modernized for 2018 and beyond with an acid treated copper finish. The mirror of the frame has a bevel, enhancing its overall look. D-rings and saw tooth hangers are affixed to the back of the frame so that the mirror is ready to hang right out of the box!

## **Specifications**

Height 47.5H
Material Copper / Wood
Width 29.5W
Shape Rectangle
Weight 28
Finish Acid Treated
Package Dimensions 52 x 36 x 3

https://www.mdcwall.com/go/sku/MHE37195