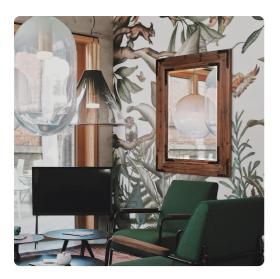

# Mirrors MHE37068 – Caldwell Mirror

### Mirrors

This Caldwell Mirror features a rectangular frame fashioned from natural wood mitered at the corners. A brown stain elegantly colors the piece, allowing the beauty of the natural wood grain shine through. A black iron strip riveted to the frame adorns each corner. The Caldwell Mirror is a perfect accent piece for an entryway, bathroom, bedroom or any room in your home. D-rings are affixed to the back of the mirror so it is ready to hang right out of the box in either a vertical or horizontal orientation! The mirrored frame on this piece has a small bevel adding to its beauty and style. Also available in a square shape.