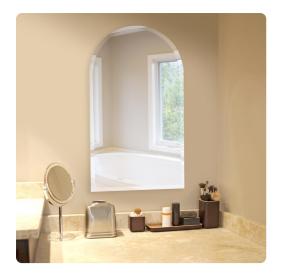

# Mirrors MHE36017 – Frameless Arched Mirror

#### Mirrors

This piece is all mirror. No frame, no decoration, no finishes. Just its simple, beautiful self. It is an elongated rectangle with an arched top. Alone or in multiples, the Frameless Arched Mirror is a perfect accent piece for an entryway, bathroom, bedroom or any room in your home. D-rings are affixed to the back of the mirror so it is ready to hang right out of the box! Other frameless sizes and shapes are available.