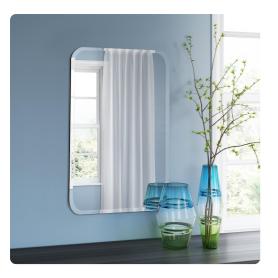

# Mirrors MHE36016 – Frameless Oblong Mirror

#### Mirrors

This piece is all mirror. No frame, no decoration, no finishes. Just its simple, beautiful self. It is a rectangle with rounded corners and a simple beveled edge. Alone or in multiples, the Frameless Oblong Mirror is a perfect accent piece for an entryway, bathroom, bedroom or any room in your home. D-rings are affixed to the back of the mirror so it is ready to hang right out of the box in either a horizontal or vertical orientation! Other frameless sizes and shapes are available.

#### Specifications

Height 30H Material Glass Width 22W Shape Rectangle Weight 30 Finish Mirror Package Dimensions 35 x 27 x 5

https://www.mdcwall.com/go/sku/MHE36016