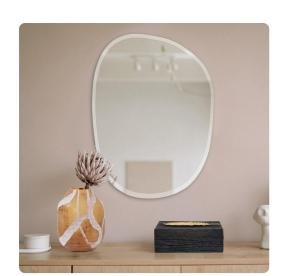

## Mirrors

This piece is all mirror. No frame, no decoration, no finishes. Just its simple, beautiful self. It is an oblong, asymmetrical rectangle. Alone or in multiples, the Frameless Arched Mirror is a perfect accent piece for an entryway, bathroom, bedroom or any room in your home. D-rings are affixed to the back of the mirror so it is ready to hang right out of the box! Other frameless sizes and shapes are available.

## **Specifications**

Height 24H
Material Glass
Width 18W
Shape Oval
Weight 15
Finish Mirror
Package Dimensions 29 x 23 x 5

https://www.mdcwall.com/go/sku/MHE36014