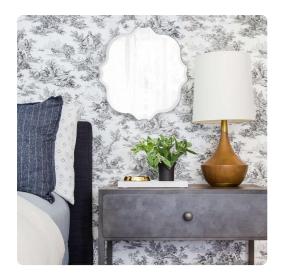

# Mirrors MHE36012 – Scalloped Frameless Mirror

#### Mirrors

This Frameless Mirror is just that: all mirror - no frame! The shape of the glass is square with fancy, rounded and scalloped edges and corners. It is beveled enhancing its simplistic beauty and style. Its sleek style makes this mirror a favorite for bringing some flair to your decor. This simple yet stunning piece would be a great addition to any room. It is a perfect focal point for an entryway, bathroom, bedroom or any room in your home. D-rings are affixed to the back of the mirror so it is ready to hang right out of the box!