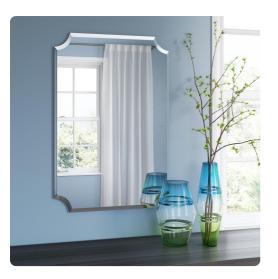

# Mirrors MHE36008 – Scalloped Frameless Mirror

#### Mirrors

This Frameless Mirror is just that: all mirror - no frame! The shape of the glass is rectangular with scalloped corners. It is beveled enhancing its simplistic beauty and style. Its sleek style makes this mirror a favorite for bringing some flair to your decor. This simple yet stunning piece would be a great addition to any room. It is a perfect focal point for an entryway, bathroom, bedroom or any room in your home. D-rings are affixed to the back of the mirror so it is ready to hang right out of the box in either a horizontal or vertical orientation!