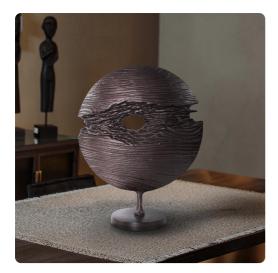

# Accessories MHE35372 – Berken Round Sculpture in a Bronze Finished Cast A

#### Accessories

Crafted with meticulous detail, this round statue stands on a flat base, mimicking the texture and appearance of real tree bark. The aged bronze color enhances its authenticity, giving it a timeless charm. Place it as a standalone centerpiece or incorporate it into your curated decor.