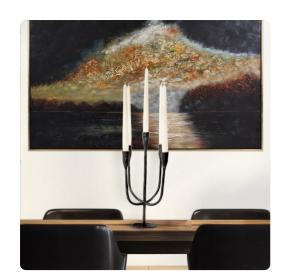

## Accessories MHE35371 – Asher Sculpted Cast Aluminum Five Arm Candle Holde

## Accessories

A statement piece with an industrial edge. Crafted to resemble raw graphite, this distinctive candle holder features five arms that echo a rugged yet refined aesthetic. Perfect for creating a bold focal point in any space, the five arms allow you to display multiple candles, casting a warm and inviting glow. Embrace

## Specifications

Height 17 Material Aluminium Width 8.1/2 Shape Unique Weight 2 LBS Finish Raw Graphite Package Dimensions 10

https://www.mdcwall.com/go/sku/MHE35371