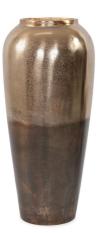

## Accessories MHE35360 – Golden Ore Urn

#### Accessories

Golden Ore is the name we created for this stunning finish that we developed. A rich golden color tone that ombres into a smokey bronze highlights this collection of cast aluminum decorative pieces. A new finish and approach to a classic urn brings a glamorous metallic glow to any interior design style from classic to modern.

#### Specifications

Height 16H Material Aluminum Width 7W Weight 2.74 Finish Ombre Package Dimensions 8X8X16

https://www.mdcwall.com/go/sku/MHE35360