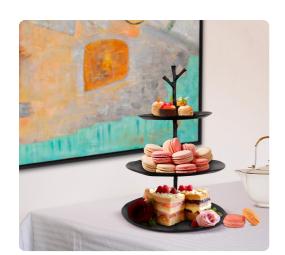

## Accessories MHE35357 – Zara Three Tiered Contemporary Display Stand

## Accessories

The Zara collection took it's inspiration in the beginning from a small pair of English candlesticks. The concept was to create a modern version that would be sometimes oversized and sometimes slightly unexpected. The three tiered display stand started us off in cast aluminum with a contemporary ebony finish. A perfect hostess accessory to present small treats to nibble on as the celebration continues.