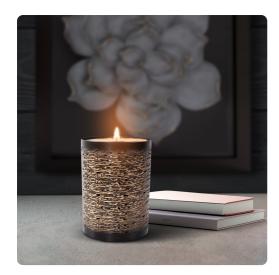

## Accessories MHE35346 – Golden Thread Cylindrical Large Candle Holder

#### Accessories

This vase boasts a matte black exterior with delicate light golden etchings adorning its surface, intricately woven like threads, creating a mesmerizing visual effect. These golden threads not only add depth and texture but also a touch of opulence to the vase's minimalist form. Whether displayed as a solo statement piece or paired with others in the collection to create a harmonious ensemble, this vase invites you to explore the play of light and shadow.