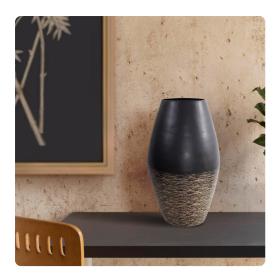

## Accessories MHE35344 – Golden Thread Large Cask Vase

#### Accessories

This vase boasts a matte black exterior with delicate light golden etchings adorning its surface, intricately woven like threads, creating a mesmerizing visual effect. These golden threads not only add depth and texture but also a touch of opulence to the vase's minimalist form. Whether displayed as a solo statement piece or paired with others in the collection to create a harmonious ensemble, this vase invites you to explore the play of light and shadow.