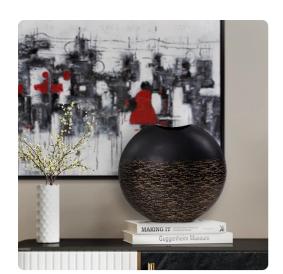

## Accessories

This vase boasts a matte black exterior with delicate light golden etchings adorning its surface, intricately woven like threads, creating a mesmerizing visual effect. These golden threads not only add depth and texture but also a touch of opulence to the vase's minimalist form. Whether displayed as a solo statement piece or paired with others in the collection to create a harmonious ensemble, this vase invites you to explore the play of light and shadow.