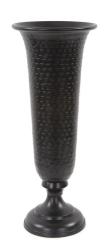

## Accessories MHE35328 – Hammered Em Dash Tall Flared Trumpet

## Accessories

Vase, Medium

The Em Dash Collection is hand crafted and finished by expert artisans. The simple modern dash pattern also creates a hammered pattern on the inside, that adds to the versatility and beauty of these designs. Finished in a matte black or bright silver, each piece can easily stand alone as a decorative accent or grouped together to show the contrast of dark and light elements. Whether it is filled with beautiful seasonal floral or left as is, this tall flared trumpet vase in matte black will add just the right touch of modern yet classic flare.

## **Specifications**

Height 16H Material Aluminum Width 6.1/4W Weight 2.5 Finish Matte Package Dimensions 7x7x14

https://www.mdcwall.com/go/sku/MHE35328