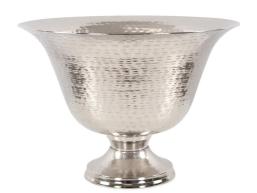

# MHE35325 – Hammered Em Dash Flared Deep Bowl, Large

### Accessories

The Em Dash Collection is hand crafted and finished by expert artisans. The simple modern dash pattern also creates a hammered pattern on the inside, that adds to the versatility and beauty of these designs. Finished in a matte black or bright silver, each piece can easily stand alone as a decorative accent or grouped together to show the contrast of dark and light elements. Whether it is filled with a plant or left as is, the large flared deep bowl in bright silver will add just the right touch of modern yet classic flare.