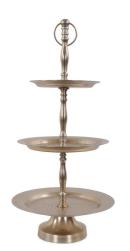

## MHE35323 – Hammered Em Dash 3 Tiered Service Tray

## Accessories

The Em Dash Collection is hand crafted and finished by expert artisans. The simple modern dash pattern also creates a hammered effect on the inside, that adds to the beauty of the design. Finished in a matte black or bright silver, each piece can easily stand alone as a decorative accent or grouped together to show the contrast of dark and light elements. The three tiered service tray can be used as a centerpiece for special occasions or everyday to showcase a collection of keepsakes.