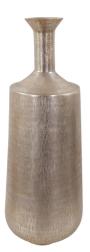

# Accessories MHE35312 – Etched Crossways Flared Neck Vase, Large

#### Accessories

Beautifully forged and crafted by hand, the intricate etched crossway pattern helps to bring each shape to life with added dimension and texture. The flared neck large vase in a lustrous champagne finish makes a great accent piece all alone or filled with a few artificial sprigs to lighten up a room.

#### Specifications

Height 24.5H Material Aluminum Width 9W Weight 6 Finish Matte/Etched Package Dimensions 10X10X25.5

https://www.mdcwall.com/go/sku/MHE35312