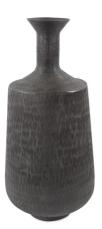

# Accessories MHE35311 – Etched Crossways Flared Neck Vase, Medium

#### Accessories

Beautifully forged and crafted by hand, the intricate etched crossway pattern helps to bring each shape to life with added dimension and texture. The flared neck medium vase in a rich charcoal gray finish makes a great accent piece all alone or filled with a few artificial sprigs to lighten up a room.

#### Specifications

Height 18.5H Material Aluminum Width 8.5W Weight 4.5 Finish Matte/Etched Package Dimensions 9X10X20

https://www.mdcwall.com/go/sku/MHE35311