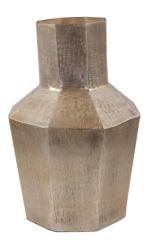

# Accessories MHE35304 – Etched Crossways Faceted Vase

#### Accessories

Beautifully forged and crafted by hand, the intricate etched crossway pattern helps to bring each shape to life with added dimension and texture. The faceted vase in a lustrous champagne finish makes a great statement piece all alone or filled with a few artificial sprigs to lighten up a room.

#### Specifications

Height 14.5H Material Aluminum Width 10.1/4W Weight 4.5 Finish Matte/Etched Package Dimensions 12x12x15

https://www.mdcwall.com/go/sku/MHE35304