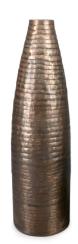

## Accessories MHE35280 – Circlet Tapered Vase Medium

## Accessories

The Circlet collection was inspired by medieval crowns worn by nobility and royals of the time. Each piece was created by forging consecutive rings of metal together in a band. This pattern has been recreated and embossed into aluminum sheeting. Using the embossed aluminum sheeting, craftsmen cut and forge vessels of various sizes and shapes. One such vessel is our medium tapered vase, which is highlighted in a deep aged gold finish. This collection has a rustic charm, that can work as easily into a casual country setting as it can in an urban industrial lifestyle.

## **Specifications**

Height 16H Material Aluminum Width 6W Weight 17 Finish Antique

https://www.mdcwall.com/go/sku/MHE35280