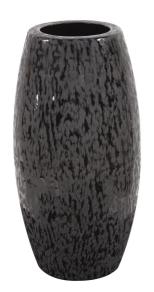

## Accessories MHE35223 – Chiseled Texture Black Iron Cylinder Vase, Small

## Accessories

This interesting vase features a glossy black, cylindrical shape formed from iron. What makes it unique, is the chiseled texture characterizing the exterior, creating an intriguing 2 toned effect. Pair with the coordinating pieces of the collection to complete the look. Opening 3.1/4

## **Specifications**

Height 12.3/4H
Material Iron
Width 6.1/4W
Shape Round
Weight 3
Finish Glossy/Textured
Package Dimensions 14 x 7 x 8

https://www.mdcwall.com/go/sku/MHE35223