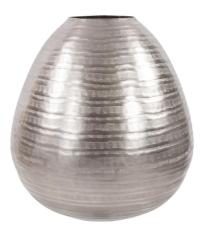

# Accessories MHE35206 – Chiseled Silver Teardrop Vase, Large

#### Accessories

Industrial concrete molds were used as the basis for this new metal texture. Here it is applied to an aluminum teardrop shaped vase. It is finished in a brilliant silver offering the piece a contemporary European flare. Pair with the coordinating pieces in this collection to complete the look.

#### Specifications

Height 16.5H Material Aluminum Width 15W Shape Round Weight 9 Finish Textured Package Dimensions 16 x 18 x 16

https://www.mdcwall.com/go/sku/MHE35206