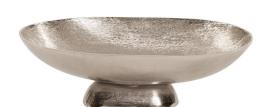

## Accessories MHE35120 – Textured Footed Bowl in Bright Silver, Large

## Accessories

This footed bowl is fashioned from aluminum metal into an oval shape. It is characterized by a chiseled texture that richly accentuates its bright metallic silver finish. Pair with the smaller size and the other pieces in the collection for a complete look. From Contemporary, to Art Deco; from Transitional to a Scandinavian look, plus everything in between this piece is sure to fit right into your decor. This statue is a perfect accent piece for console tables, book shelves, entryways or any room in your home.

## **Specifications**

Height 5.3/4H
Material Aluminum
Width 19W
Shape Oval
Weight 4
Finish Textured
Package Dimensions 17 x 7 x 2

https://www.mdcwall.com/go/sku/MHE35120