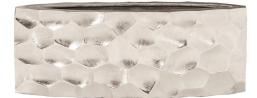

## Accessories

This vase is fashioned from aluminum metal into an elongated flat shape. It is characterized by a hammered honeycomb pattern texturized with a chiseled effect. The entire piece is finished in a bright metallic silver. Pair with the smaller size and other pieces in the collection for a complete look. This vase is sure to fit right into your contemporary or industrial decor. \*For decoration ONLY. Item is NOT food safe or suitable to hold water.