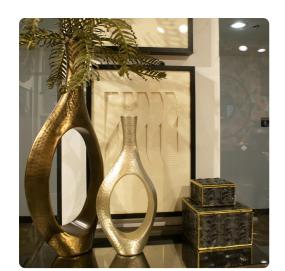

## Accessories

This piece is more sculpture than functional vase. It features a dramatic elongated body with a circular opening set in the middle of the main base and a great hammered texture. It is fashioned from aluminum and finished in a lovely deep bronze. Pair with the smaller size to complete the look for your decor. Alone or in multiples this vase will look great in any room where you need a punch of eclectic style.

## **Specifications**

Height 31H
Material Aluminum
Width 13.3/4W
Shape Unique
Weight 7
Finish Hammered
Package Dimensions 32 x 14 x 6

https://www.mdcwall.com/go/sku/MHE35101