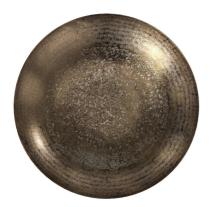

# Wall Art MHE35088 – Deep Bronze Aluminum Tray & Wall Art with Chisel T

#### Wall Art

This unique charger is fashioned from metal and features a chiseled texture. It is finished in a metallic deep bronze. Console tables, book shelves, desks or any other place that an accent is needed, are the perfect places for this decorative bowl. But that's not all! This piece comes with hardware so that you can hang it on the wall for a sculptural wall art piece! Pair with the smaller, gold piece for a striking collection on your wall or table! \*For decoration ONLY. Item is NOT food safe or suitable to hold water.