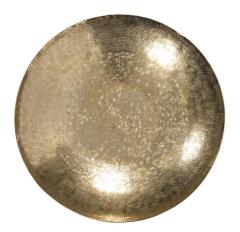

# Wall Art MHE35087 – Gold Aluminum Tray & Wall Art with Chisel Texture

#### Wall Art

This unique charger is fashioned from metal and features a chiseled texture. It is finished in a metallic gold. Console tables, book shelves, desks or any other place that an accent is needed, are the perfect places for this decorative bowl. But that's not all! This piece comes with hardware so that you can hang it on the wall for a sculptural wall art piece! Pair with the larger, bronze piece for a striking collection on your wall or table! \*For decoration ONLY. Item is NOT food safe or suitable to hold water.

#### Specifications

Height 3H Material Aluminum Width 17W Shape Round Weight 2 Finish Textured Package Dimensions 17 x 17 x 4

https://www.mdcwall.com/go/sku/MHE35087