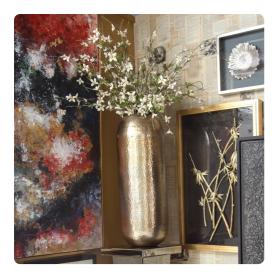

# Accessories MHE35085 – Oversized Metal Cylinder Vase with Hammered Silver

#### Accessories

This metal vase is tall and oversized which makes it a perfect floor vase. The main body of the vase is cylindrical. The entire piece is then finished in a champagne silver and characterized by a fine, hammered texture. Pair with the smaller, bronze piece to complete the look for your decor. Alone or in multiples this vase will look great in any room where you need a punch of eclectic style. \*For decoration ONLY. Item is NOT food safe or suitable to hold water.

#### Specifications

Height 32H Material Aluminum Width 11.5W Shape Round Weight 11 Finish Hammered Package Dimensions 32 x 12 x 12

https://www.mdcwall.com/go/sku/MHE35085