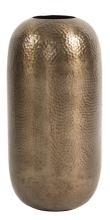

## Accessories

This metal vase is tall and oversized which makes it a perfect floor vase. The main body of the vase is cylindrical. The entire piece is then finished in a deep bronze and characterized by a fine, hammered texture. Pair with the larger, silver piece to complete the look for your decor. Alone or in multiples this vase will look great in any room where you need a punch of eclectic style. \*For decoration ONLY. Item is NOT food safe or suitable to hold water.

## Specifications

Height 26H Material Aluminum Width 12W Shape Round Weight 8 Finish Hammered Package Dimensions 26 x 13 x 13

https://www.mdcwall.com/go/sku/MHE35084