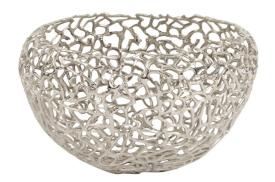

## Accessories

This bowl is fashioned from intertwined aluminum strips that come together to resemble a nest like shape. It is then finished in a lovely silver. It is a great piece for a shelf or table to elegantly display the items inside. The bottom of the bowl is padded so as not to harm your surfaces. Also available in a deep bronze and in a matching wall art piece. \*For decoration ONLY. Item is NOT food safe or suitable to hold water.